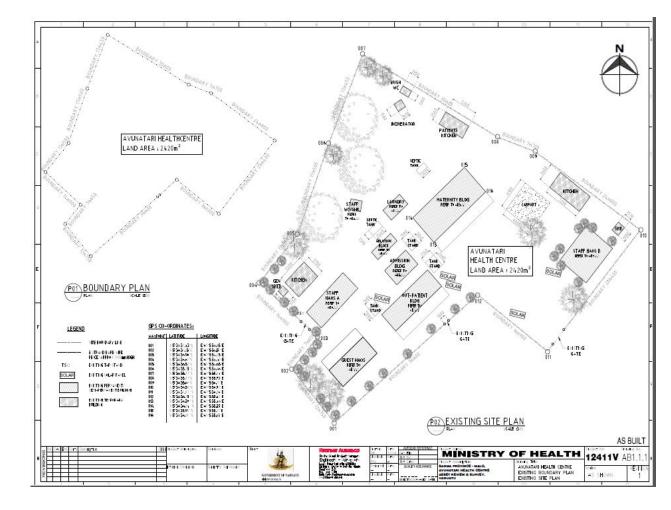

#### Avunatari Health Centre

| Realized Population | 2035                                                                                                                                 |
|---------------------|--------------------------------------------------------------------------------------------------------------------------------------|
| Building            | Moderate                                                                                                                             |
| Equipment           | Mild                                                                                                                                 |
| Medical Supplies    | Mild                                                                                                                                 |
| WASH                | Adequate water supply                                                                                                                |
| Cold Chain          | Available                                                                                                                            |
| Narrative           | Roofing removed(Inpatient, NCD). Door Damaged(Labour room and toilets). Lightings wiring damaged. Staffs kitchen and houses damaged. |

## Avunatari Health Centre Site plan