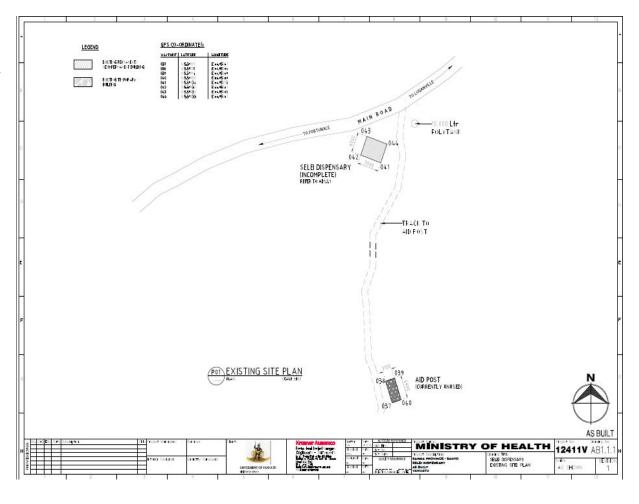

## Atariboe - Hospital

| Realized Population | 0                                                                                          |
|---------------------|--------------------------------------------------------------------------------------------|
| Building            | Mild                                                                                       |
| Equipment           | Mild                                                                                       |
| Medical Supplies    | Mild                                                                                       |
| WASH                | Not enough water for daily needs                                                           |
| Cold Chain          | Damaged                                                                                    |
| Narrative           | Nurse will provide detailed of medical supplies. Need to change main door handle of clinic |

## Atariboe Hospital Site Plan