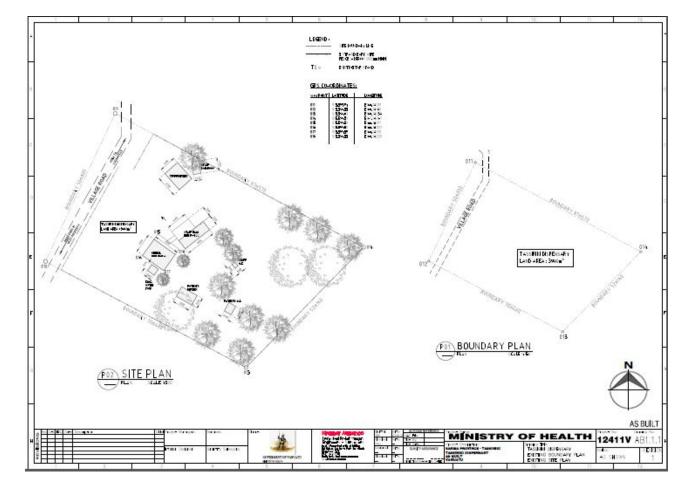

# Selei Dispensary

| Realized Population | 367                                                                                                                                                                             |
|---------------------|---------------------------------------------------------------------------------------------------------------------------------------------------------------------------------|
| Building            | Severe                                                                                                                                                                          |
| Equipment           | Severe                                                                                                                                                                          |
| Medical Supplies    | Severe                                                                                                                                                                          |
| WASH                | Adequate water supply                                                                                                                                                           |
| Cold Chain          | Unavailable                                                                                                                                                                     |
| Narrative           | Dispensary building roofing blown away completely which result in<br>medical supplies completely damage. Therefore roofing need<br>repair.<br>No sources of contamination noted |

# Selei Dispensary Site plan