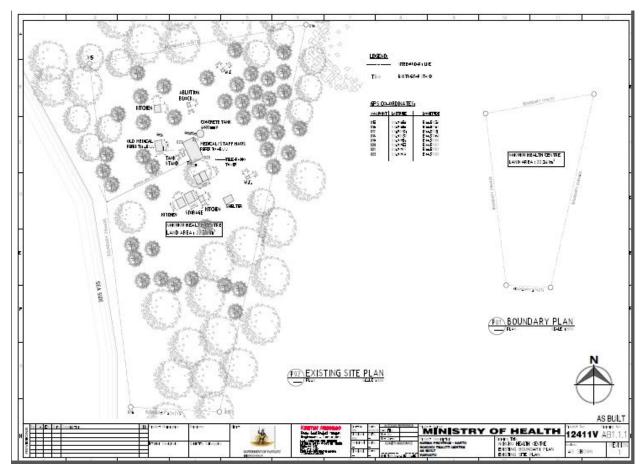

#### **Tasmate Dispensary**

| Realized Population | 374                   |
|---------------------|-----------------------|
| Building            | No damage             |
| Equipment           | No damage             |
| Medical Supplies    | No damage             |
| WASH                | Adequate water supply |
| Cold Chain          | damaged               |

# Tasmate Dispensary Site plan