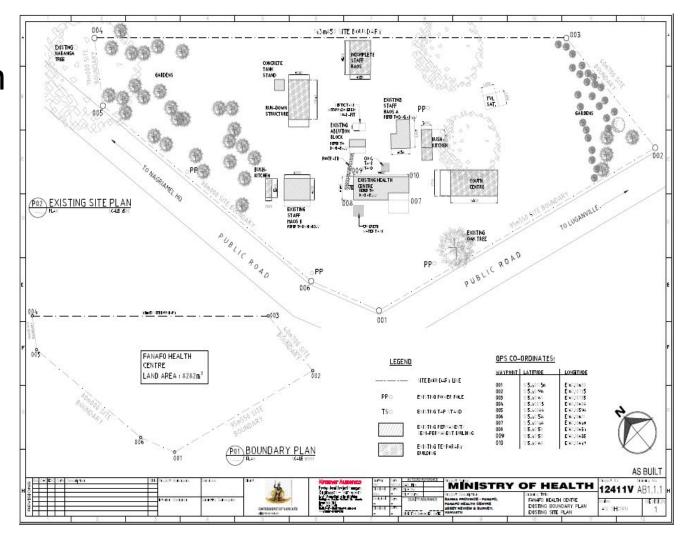

#### Fanafo Health Centre

| Realized Population | 1966                                                                                                                                                                          |
|---------------------|-------------------------------------------------------------------------------------------------------------------------------------------------------------------------------|
| Building            | Severe                                                                                                                                                                        |
| Equipment           | Mild                                                                                                                                                                          |
| Medical Supplies    | No damage                                                                                                                                                                     |
| WASH                | Adequate water supply                                                                                                                                                         |
| Cold Chain          | damaged                                                                                                                                                                       |
| Narrative           | Aidpost roofing blown away. Copper rusty and blown away.<br>Louver's damaged and screen blown out. Toilet damaged.<br>Medical equipment such as scissors and forceps damaged. |

# Fanafo Health Centre Site plan