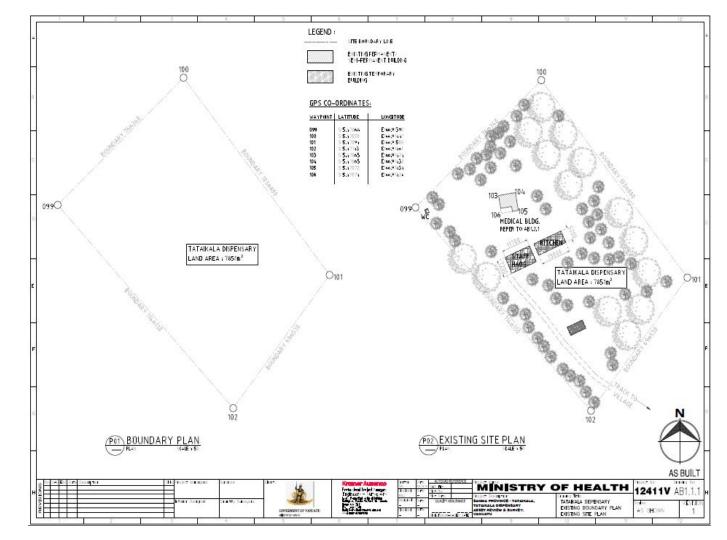

#### Tataikala Dispensary

| Realized Population | 44                                                                                                       |
|---------------------|----------------------------------------------------------------------------------------------------------|
| Building            | Moderate                                                                                                 |
| Equipment           | Moderate                                                                                                 |
| Medical Supplies    | Severe                                                                                                   |
| WASH                | no/not enough water                                                                                      |
| Cold Chain          | Unavailable                                                                                              |
| Narrative           | Dispensary roofing removed, maternity door and office door removed and water tank 1000 litre blown away. |

# Tataikala Dispensary Site plan