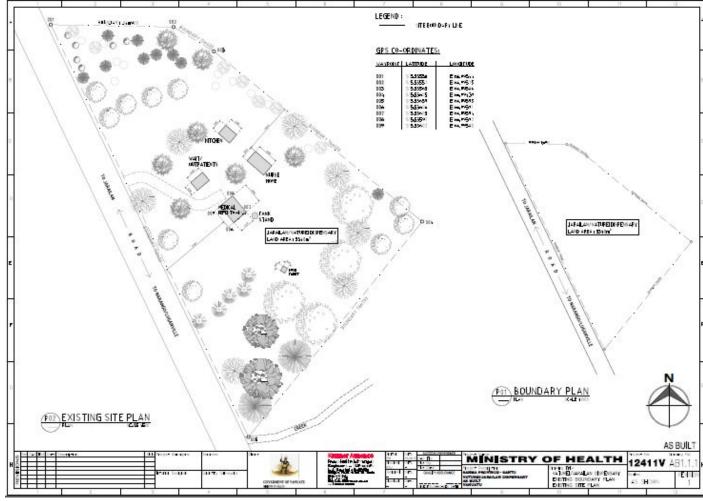

#### Tataikala Dispensary

| Realized Population | 44                                                                                                       |
|---------------------|----------------------------------------------------------------------------------------------------------|
| Building            | Moderate                                                                                                 |
| Equipment           | Moderate                                                                                                 |
| Medical Supplies    | Severe                                                                                                   |
| WASH                | no/not enough water                                                                                      |
| Cold Chain          | Unavailable                                                                                              |
| Narrative           | Dispensary roofing removed, maternity door and office door removed and water tank 1000 litre blown away. |

# Tataikala Dispensary Site plan