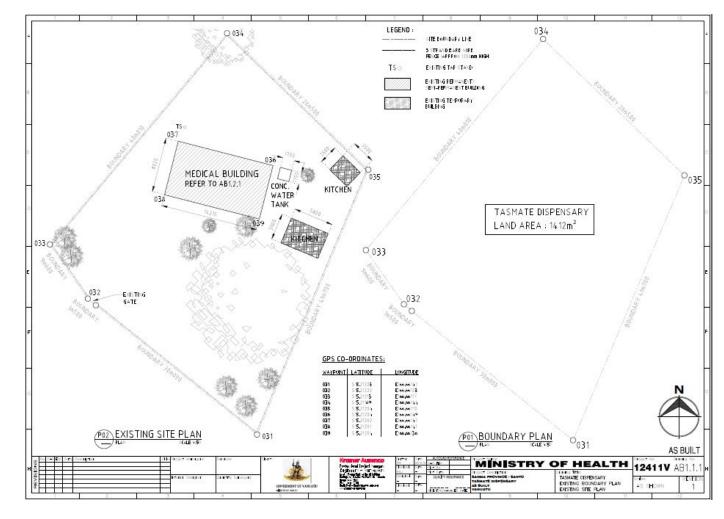

#### **Tasmate Dispensary**

| Realized Population | 374                   |
|---------------------|-----------------------|
| Building            | No damage             |
| Equipment           | No damage             |
| Medical Supplies    | No damage             |
| WASH                | Adequate water supply |
| Cold Chain          | damaged               |

# Tasmate Dispensary Site plan