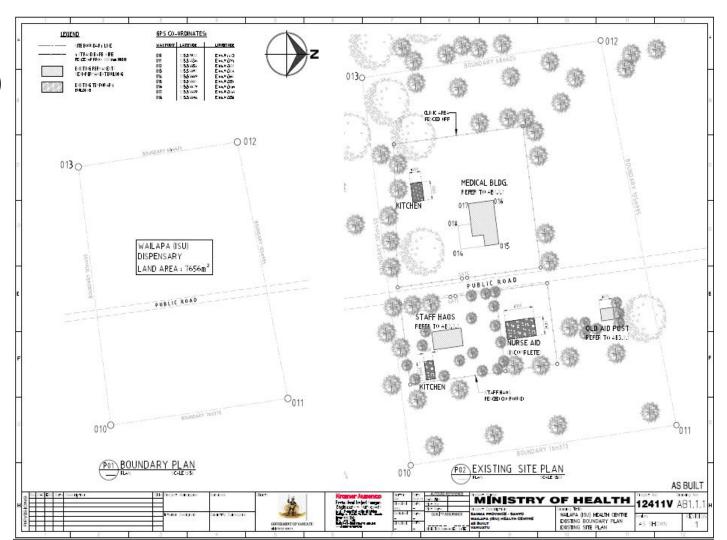

## Wailapa(Isu) - Dispensary

| Realized Population | 52                                                                                                                                                   |
|---------------------|------------------------------------------------------------------------------------------------------------------------------------------------------|
| Building            | Severe                                                                                                                                               |
| Equipment           | No damage                                                                                                                                            |
| Medical Supplies    | No damage                                                                                                                                            |
| WASH                | Adequate water supply                                                                                                                                |
| Cold Chain          | Unavailable                                                                                                                                          |
| Narrative           | Staff House severely damaged. Staff ablution block<br>severely damaged. Staff kitchen severely damaged. 1<br>staff house intact(needs minor repair). |

# Wailapa (Isu) Dispensary Site plan