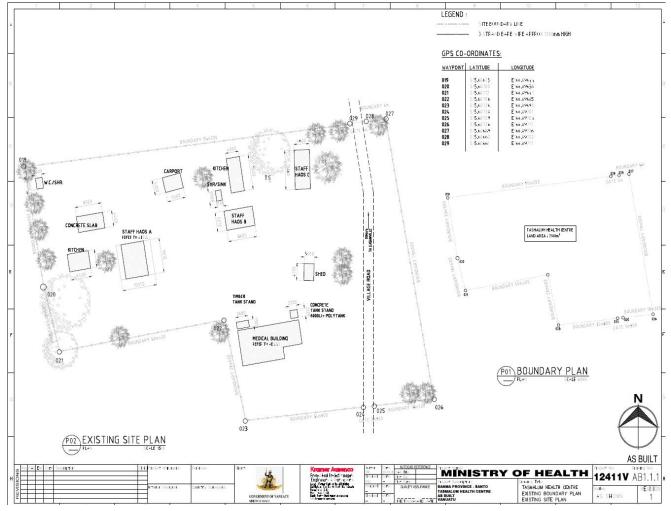

|
| Cold Chain          | Damaged                                                                                                                                                                                                                                                                                                                                                         |
| Narrative           | All registers have been<br>destroyed(wet). The health center<br>building and staff houses are<br>completely damaged. Th vaccine<br>fridge power supplies is cut off due<br>to damage done to the caple from<br>the solar to the fridge. Some<br>medical supplies have been washed<br>and soaked with water.<br>pillows/mattress have been soaked<br>with water. |

# Tasmalum Health Centre Site plan



#### Fanafo Health Centre

| Realized Population | 1966                                                                                                                                                                          |
|---------------------|-------------------------------------------------------------------------------------------------------------------------------------------------------------------------------|
| Building            | Severe                                                                                                                                                                        |
| Equipment           | Mild