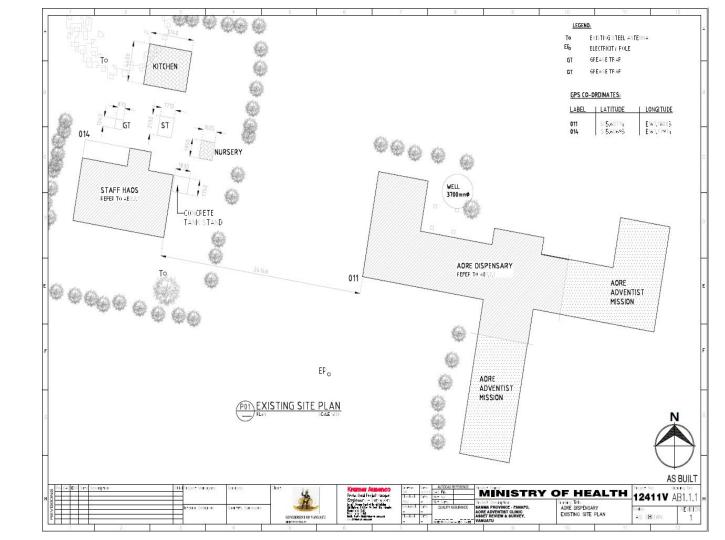

# SANMA HFA Outcome Update

Until 29th of April

## Aore Dispensary

| Realized Population | 0                                                    |
|---------------------|------------------------------------------------------|
| Building            | Moderate                                             |
| Equipment           | Moderate                                             |
| Medical Supplies    | Moderate                                             |
| Wash                | No water or not enough water for all the daily needs |
| Cold Chain          | damaged                                              |
| Narrative           | Everything damage - Dispensary/Water/ Toilet         |

## Aore Dispensary Site plan



## Tasmalum - Health Centre





| Realized Population | 2023                                                                                                                                                                                                                                                                                                                                                            |
|---------------------|-----------------------------------------------------------------------------------------------------------------------------------------------------------------------------------------------------------------------------------------------------------------------------------------------------------------------------------------------------------------|
| Buildin