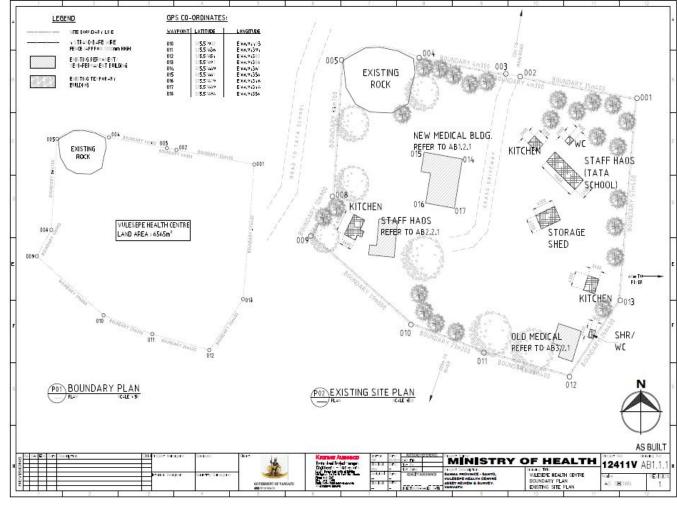

#### Vulesepe - Health Centre

| Realized Population | 2023                                                                                                                            |
|---------------------|---------------------------------------------------------------------------------------------------------------------------------|
| Building            | Moderate                                                                                                                        |
| Equipment           | No damage                                                                                                                       |
| Medical Supplies    | No damage                                                                                                                       |
| WASH                | Adequate water                                                                                                                  |
| Cold Chain          | damaged                                                                                                                         |
| Narrative           | 3 staffs house damaged by<br>cyclone. Waiting room(OPP) top<br>roofing destroyed. Staff toilet,<br>bathroom and kitchen damaged |

# Vulesepe Health Centre Site plan