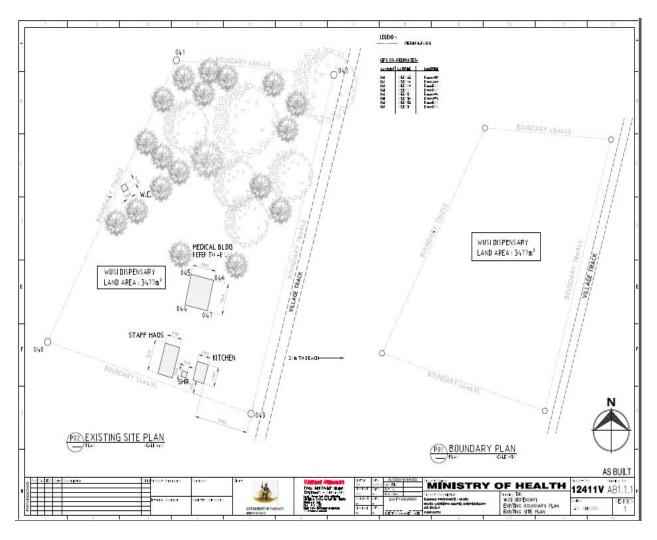

## Wusi Dispensary

| Realized Population | 331                                                                                                                                  |
|---------------------|--------------------------------------------------------------------------------------------------------------------------------------|
| Building            | moderate                                                                                                                             |
| Equipment           | No damage                                                                                                                            |
| Medical Supplies    | No damage                                                                                                                            |
| WASH                | Insufficient water storage                                                                                                           |
| Cold Chain          | Unavailable                                                                                                                          |
| Narrative           | Staff House both fully Damage. Toilet Door partly damage.<br>Pt shelter partly damage. Tool shed partly damage. Water<br>tank damage |

## Wusi Dispensary Site plan