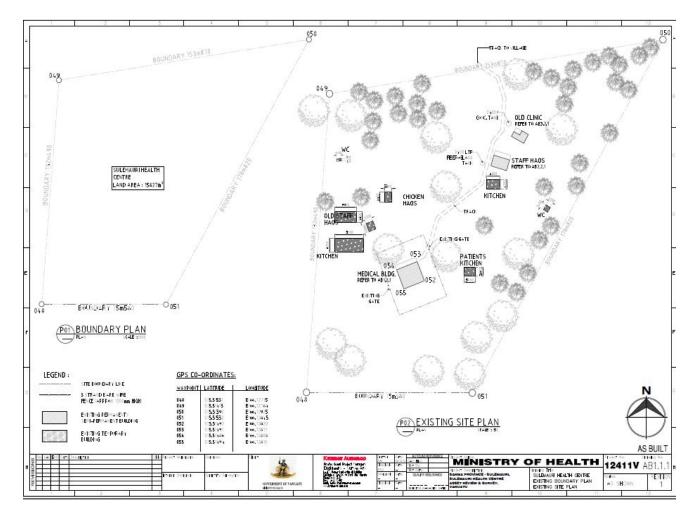

## Wusi Dispensary

| Realized Population | 331                                                                                                                                  |
|---------------------|--------------------------------------------------------------------------------------------------------------------------------------|
| Building            | moderate                                                                                                                             |
| Equipment           | No damage                                                                                                                            |
| Medical Supplies    | No damage                                                                                                                            |
| WASH                | Insufficient water storage                                                                                                           |
| Cold Chain          | Unavailable                                                                                                                          |
| Narrative           | Staff House both fully Damage. Toilet Door partly damage.<br>Pt shelter partly damage. Tool shed partly damage. Water<br>tank damage |

## Wusi Dispensary Site plan