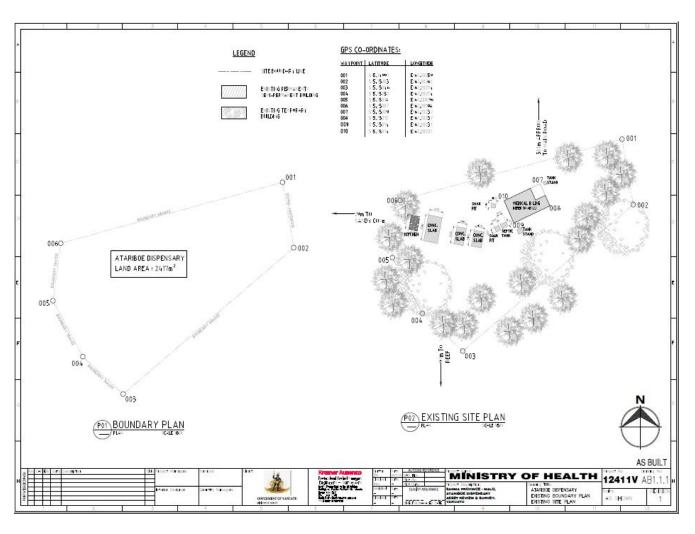

## Atariboe - Hospital

| Realized Population | 0                                                                                          |
|---------------------|--------------------------------------------------------------------------------------------|
| Building            | Mild                                                                                       |
| Equipment           | Mild                                                                                       |
| Medical Supplies    | Mild                                                                                       |
| WASH                | Not enough water for daily needs                                                           |
| Cold Chain          | Damaged                                                                                    |
| Narrative           | Nurse will provide detailed of medical supplies. Need to change main door handle of clinic |

## Atariboe Hospital Site Plan