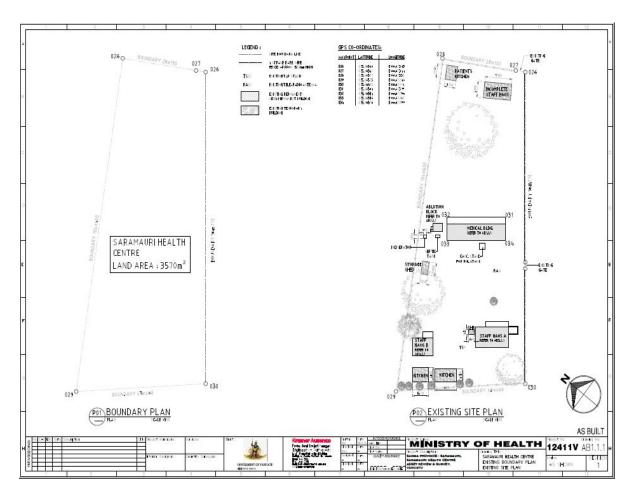

## Saramauri Health Centre

| Realized Population | 1359                                                                                                     |
|---------------------|----------------------------------------------------------------------------------------------------------|
| Building            | No damage                                                                                                |
| Equipment           | No damage                                                                                                |
| Medical Supplies    | No damage                                                                                                |
| WASH                | Adequate water                                                                                           |
| Cold Chain          | unavailable                                                                                              |
| Narrative           | Nurse will provide detailed of medical supplies. Need to change main door handle of clinic. Water cloudy |

## Saramauri Health Centre Site plan