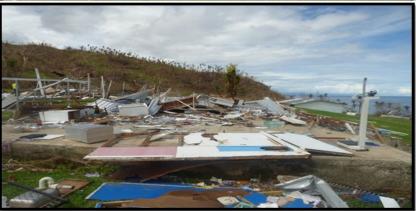

#### Ranmawat - Dispensary

| Realized<br>Population | 0                                                                                                                 |  |
|------------------------|-------------------------------------------------------------------------------------------------------------------|--|
| Building               | Severe                                                                                                            |  |
| Staff House            | Severe                                                                                                            |  |
| Equipment              | Severe                                                                                                            |  |
| Medical<br>Supplies    | Severe                                                                                                            |  |
| WASH                   | Interruption in water supply                                                                                      |  |
| Cold Chain             | Damaged / fixed                                                                                                   |  |
| Narrative              | Both dispensary and staff houses are totally destroyed. Toilet facilities totally destroyed. Incinerator damaged. |  |