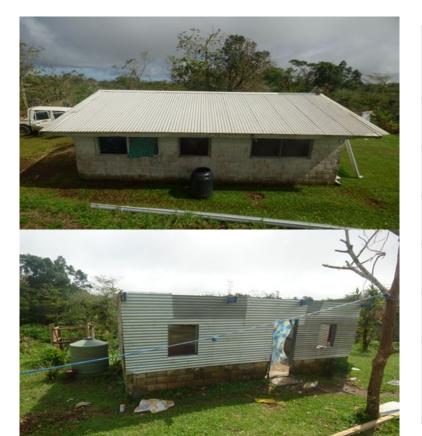

#### Namaram - Dispensary

| Realized<br>Population | 18                                                                                                               |
|------------------------|------------------------------------------------------------------------------------------------------------------|
| Equipment              | Severe                                                                                                           |
| Medical<br>Supplies    | Severe                                                                                                           |
| WASH                   | Adequate water supply                                                                                            |
| Cold Chain             | Damaged / fixed                                                                                                  |
| Narrative              | Dispensary is severely damaged and there is a need for urgent attention for health service delivery in the area. |

## Namaram -Dispensary Site plan