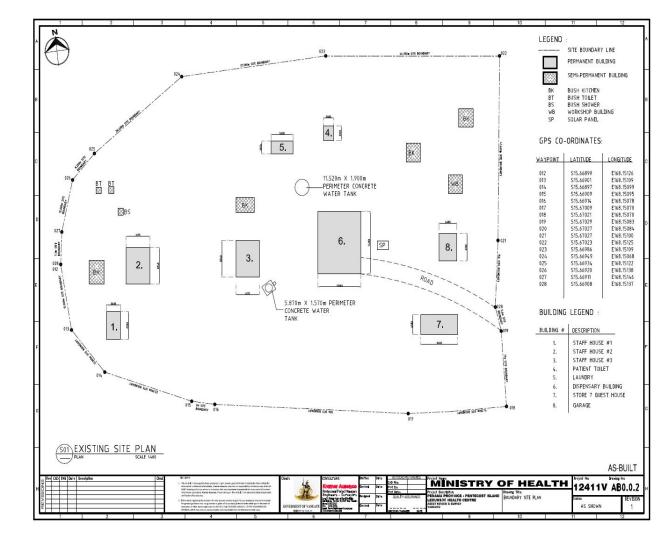

#### Melsisi - Health Centre

| Realized<br>Population | 3419                                                                                                                                                  |
|------------------------|-------------------------------------------------------------------------------------------------------------------------------------------------------|
| Building               | Severe                                                                                                                                                |
| Staff House            | Severe                                                                                                                                                |
| Equipment              | Severe                                                                                                                                                |
| Medical<br>Supplies    | Severe                                                                                                                                                |
| WASH                   | Interruptions in water supply                                                                                                                         |
| Cold Chain             | Damaged / New Fridge install                                                                                                                          |
| Narrative              | All health facilities have been damaged. All houses have been damaged. All health service delivery has been suspended except emergency and outpatient |

#### Melsisi - Health Centre Site plan