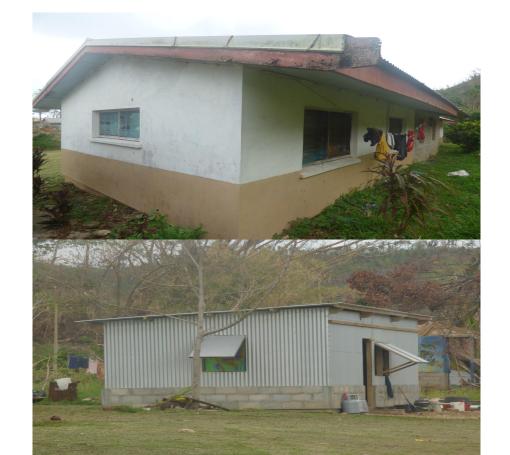

#### Ranmawat - Dispensary

| Realized<br>Population | 0                                                                                                                 |  |
|------------------------|-------------------------------------------------------------------------------------------------------------------|--|
| Building               | Severe                                                                                                            |  |
| Staff House            | Severe                                                                                                            |  |
| Equipment              | Severe                                                                                                            |  |
| Medical<br>Supplies    | Severe                                                                                                            |  |
| WASH                   | Interruption in water supply                                                                                      |  |
| Cold Chain             | Damaged / fixed                                                                                                   |  |
| Narrative              | Both dispensary and staff houses are totally destroyed. Toilet facilities totally destroyed. Incinerator damaged. |  |

## Ranmawat -Dispensary Site plan