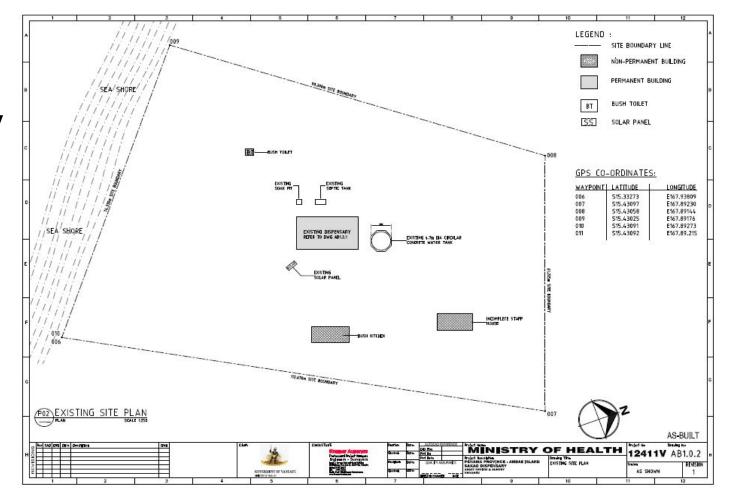

#### Baie Barrier - Dispensary

| Realized Population | 284                                                                                                                       |
|---------------------|---------------------------------------------------------------------------------------------------------------------------|
| Equipment           | Not damaged                                                                                                               |
| Medical Supplies    | Not damaged                                                                                                               |
| Wash                | Adequate water supply                                                                                                     |
| Cold Chain          | damaged                                                                                                                   |
| Narrative           | The front of the old dispensary has minor damaged, and part of the building was hit by an iron roofing blown by the wind. |

Baie
Barrier Dispensary
Site Plan