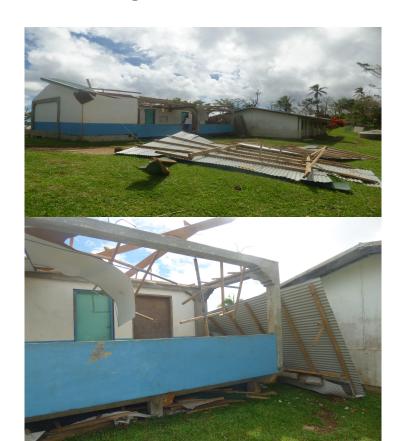

#### Ranmawat - Dispensary

| Realized<br>Population | 0                                                                                                                 |  |
|------------------------|-------------------------------------------------------------------------------------------------------------------|--|
| Building               | Severe                                                                                                            |  |
| Staff House            | Severe                                                                                                            |  |
| Equipment              | Severe                                                                                                            |  |
| Medical<br>Supplies    | Severe                                                                                                            |  |
| WASH                   | Interruption in water supply                                                                                      |  |
| Cold Chain             | Damaged / fixed                                                                                                   |  |
| Narrative              | Both dispensary and staff houses are totally destroyed. Toilet facilities totally destroyed. Incinerator damaged. |  |