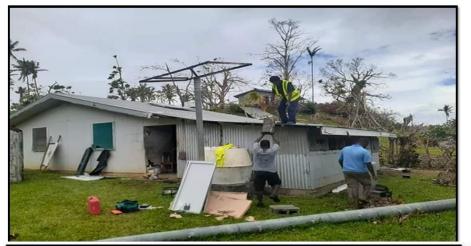

#### Ranmawat - Dispensary

| Realized<br>Population | 0                                                                                                                 |  |
|------------------------|-------------------------------------------------------------------------------------------------------------------|--|
| Building               | Severe                                                                                                            |  |
| Staff House            | Severe                                                                                                            |  |
| Equipment              | Severe                                                                                                            |  |
| Medical<br>Supplies    | Severe                                                                                                            |  |
| WASH                   | Interruption in water supply                                                                                      |  |
| Cold Chain             | Damaged / fixed                                                                                                   |  |
| Narrative              | Both dispensary and staff houses are totally destroyed. Toilet facilities totally destroyed. Incinerator damaged. |  |