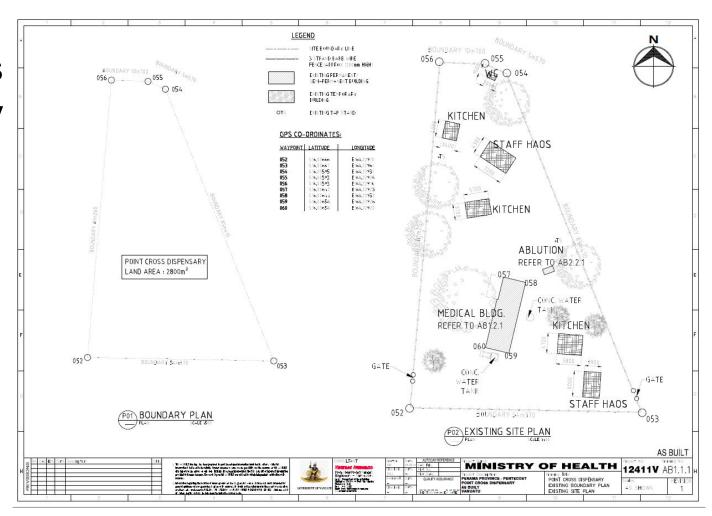

#### Point cross - Dispensary

| Realized Population | 540                                                                                                                                                                   |
|---------------------|-----------------------------------------------------------------------------------------------------------------------------------------------------------------------|
| Building            | Severe                                                                                                                                                                |
| Equipment           | No damage                                                                                                                                                             |
| Medical Supplies    | No damage                                                                                                                                                             |
| WASH                | Interruptions in water supply                                                                                                                                         |
| Cold Chain          | damaged                                                                                                                                                               |
| Narrative           | Damaged solar panel for cold chain (vaccine) - not broken but stand and frame blown off. Two staff houses totally destroyed. Currently no one residing in dispensary. |

#### Point-cross Dispensary Site plan