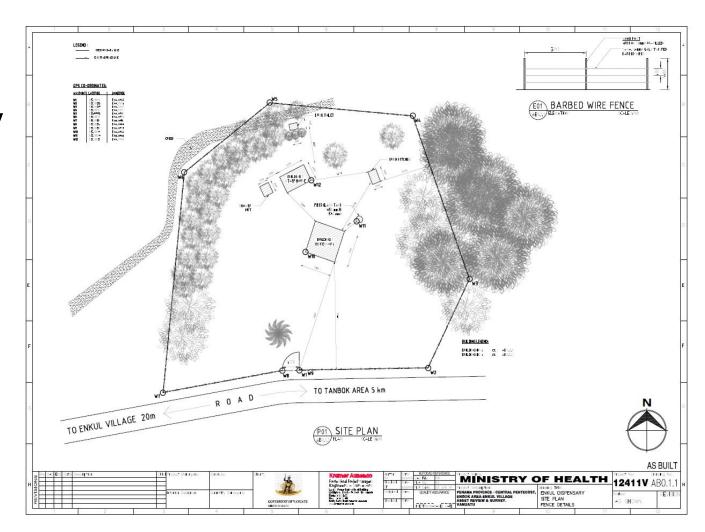

#### Enkul - Dispensary

| Realized Population | 6                                                                                            |
|---------------------|----------------------------------------------------------------------------------------------|
| Building            | Moderate                                                                                     |
| Equipment           | No damage                                                                                    |
| Medical Supplies    | No damage                                                                                    |
| WASH                |                                                                                              |
| Cold Chain          | Unavailable                                                                                  |
| Narrative           | Staff house badly damaged and nurse have to move her family to the clinic which is not safe. |

#### Enkul Dispensary Site Plan