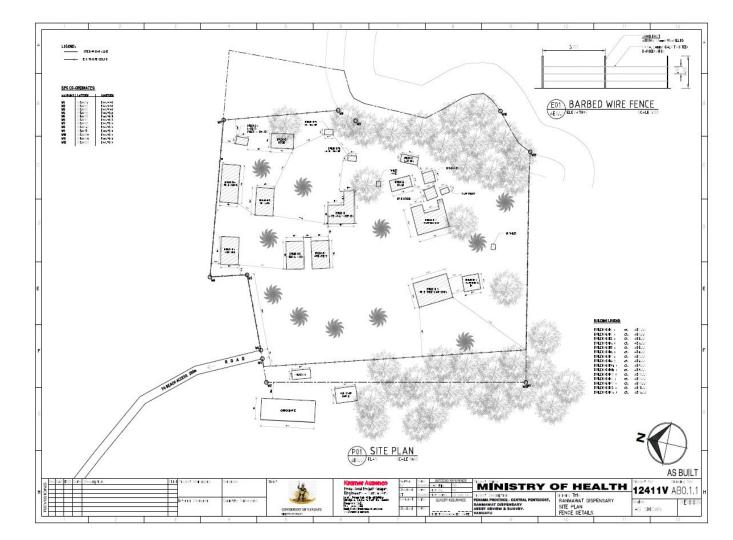

|  |
| Equipment              | Severe                                                                                                            |  |
| Medical<br>Supplies    | Severe                                                                                                            |  |
| WASH                   | Interruption in water supply                                                                                      |  |
| Cold Chain             | Damaged / fixed                                                                                                   |  |
| Narrative              | Both dispensary and staff houses are totally destroyed. Toilet facilities totally destroyed. Incinerator damaged. |  |

## Ranmawat -Dispensary Site plan



#### Pangi - Health Centre





| Realized<br>Population | 1525                                                                                                                                 |
|------------------------|--------------------------------------------------------------------------------------------------------------------------------------|
| Equipment              | Severe                                                                                                                               |
| Medical<br>Supplies    | Mild                                                                                                                                 |
| WASH                   | Interruptions in water supply