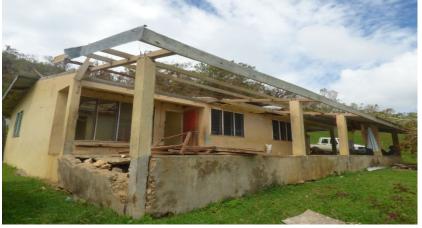

#### Pangi - Health Centre

| Realized<br>Population | 1525                                                                                                                                 |
|------------------------|--------------------------------------------------------------------------------------------------------------------------------------|
| Equipment              | Severe                                                                                                                               |
| Medical<br>Supplies    | Mild                                                                                                                                 |
| WASH                   | Interruptions in water supply                                                                                                        |
| Cold Chain             | Damaged / Fixed                                                                                                                      |
| Narrative              | Roofing for office/pharmacy - temporary repair done by staff. Two staff houses severely damaged. Solar panel for cold chain damaged. |