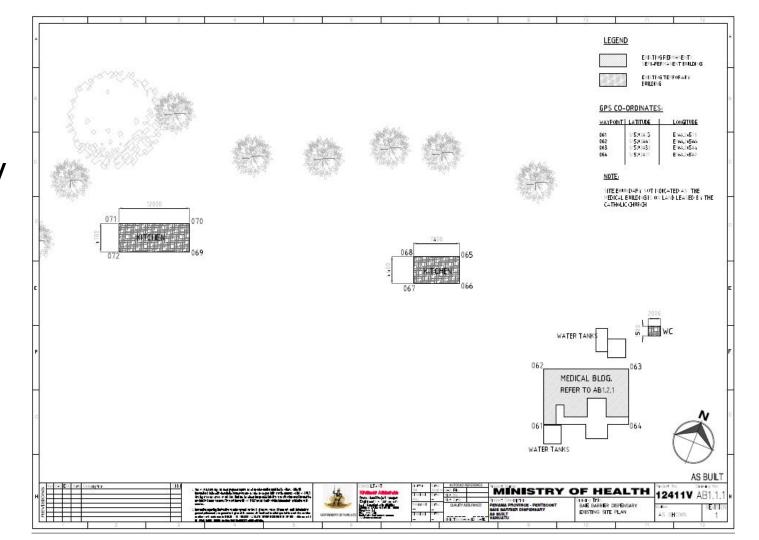

----------------------|
| Equipment           | Not damaged                                                                                                               |
| Medical Supplies    | Not damaged                                                                                                               |
| Wash                | Adequate water supply                                                                                                     |
| Cold Chain          | damaged                                                                                                                   |
| Narrative           | The front of the old dispensary has minor damaged, and part of the building was hit by an iron roofing blown by the wind. |

Baie
Barrier Dispensary
Site Plan



#### Ledungsivi - Health Centre



| Realized Population | 5000                                                                                                                                            |
|---------------------|-------------------------------------------------------------------------------------------------------------------------------------------------|
| Building            | Severe                                                                                                                                          |
| Staff House         | Minor                                                                                                                                           |
| Equipment           | Mild