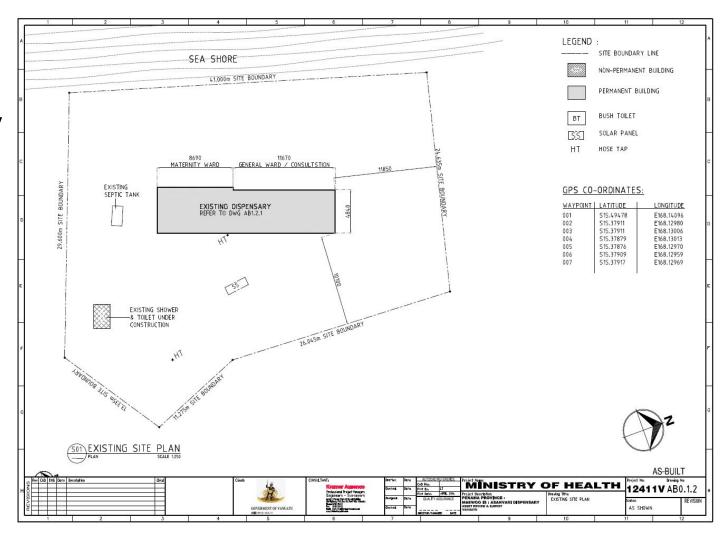

#### Ranmawat - Dispensary

| Realized<br>Population | 0                                                                                                                 |  |
|------------------------|-------------------------------------------------------------------------------------------------------------------|--|
| Building               | Severe                                                                                                            |  |
| Staff House            | Severe                                                                                                            |  |
| Equipment              | Severe                                                                                                            |  |
| Medical<br>Supplies    | Severe                                                                                                            |  |
| WASH                   | Interruption in water supply                                                                                      |  |
| Cold Chain             | Damaged / fixed                                                                                                   |  |
| Narrative              | Both dispensary and staff houses are totally destroyed. Toilet facilities totally destroyed. Incinerator damaged. |  |

## Ranmawat -Dispensary Site plan