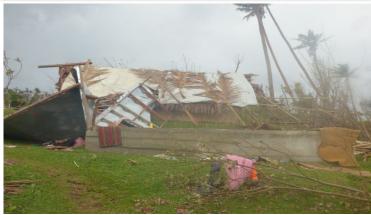

#### Enkul - Dispensary

| Realized Population | 6                                                                                            |
|---------------------|----------------------------------------------------------------------------------------------|
| Building            | Moderate                                                                                     |
| Equipment           | No damage                                                                                    |
| Medical Supplies    | No damage                                                                                    |
| WASH                |                                                                                              |
| Cold Chain          | Unavailable                                                                                  |
| Narrative           | Staff house badly damaged and nurse have to move her family to the clinic which is not safe. |

#### Enkul Dispensary Site Plan