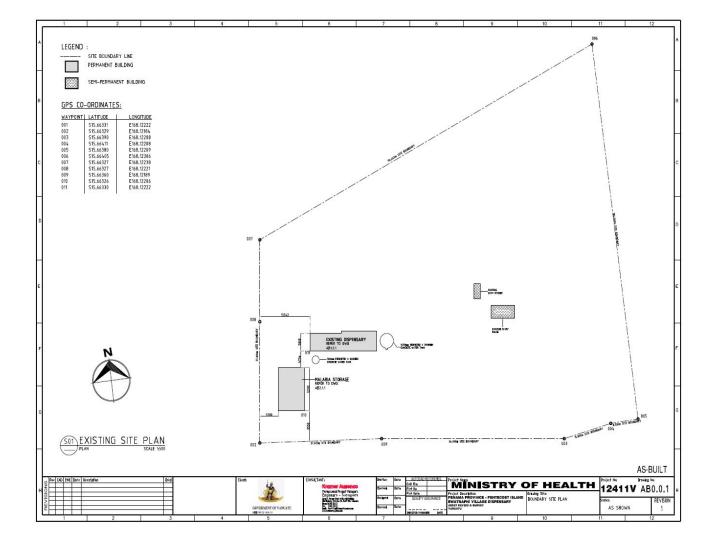

#### Namaram - Dispensary

| Realized<br>Population | 18                                                                                                               |
|------------------------|------------------------------------------------------------------------------------------------------------------|
| Equipment              | Severe                                                                                                           |
| Medical<br>Supplies    | Severe                                                                                                           |
| WASH                   | Adequate water supply                                                                                            |
| Cold Chain             | Damaged / fixed                                                                                                  |
| Narrative              | Dispensary is severely damaged and there is a need for urgent attention for health service delivery in the area. |

## Namaram -Dispensary Site plan