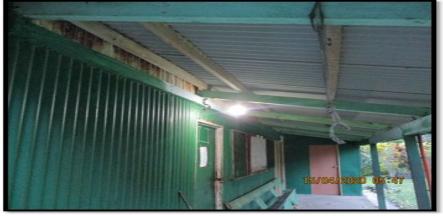

#### Baie Barrier - Dispensary

| Realized Population | 284                                                                                                                       |
|---------------------|---------------------------------------------------------------------------------------------------------------------------|
| Equipment           | Not damaged                                                                                                               |
| Medical Supplies    | Not damaged                                                                                                               |
| Wash                | Adequate water supply                                                                                                     |
| Cold Chain          | damaged                                                                                                                   |
| Narrative           | The front of the old dispensary has minor damaged, and part of the building was hit by an iron roofing blown by the wind. |