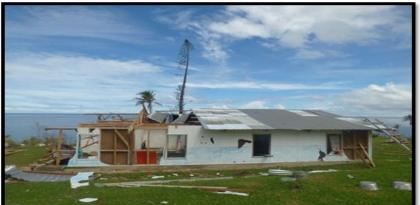

#### Ranmawat - Dispensary

| Realized<br>Population | 0                                                                                                                 |  |
|------------------------|-------------------------------------------------------------------------------------------------------------------|--|
| Building               | Severe                                                                                                            |  |
| Staff House            | Severe                                                                                                            |  |
| Equipment              | Severe                                                                                                            |  |
| Medical<br>Supplies    | Severe                                                                                                            |  |
| WASH                   | Interruption in water supply                                                                                      |  |
| Cold Chain             | Damaged / fixed                                                                                                   |  |
| Narrative              | Both dispensary and staff houses are totally destroyed. Toilet facilities totally destroyed. Incinerator damaged. |  |