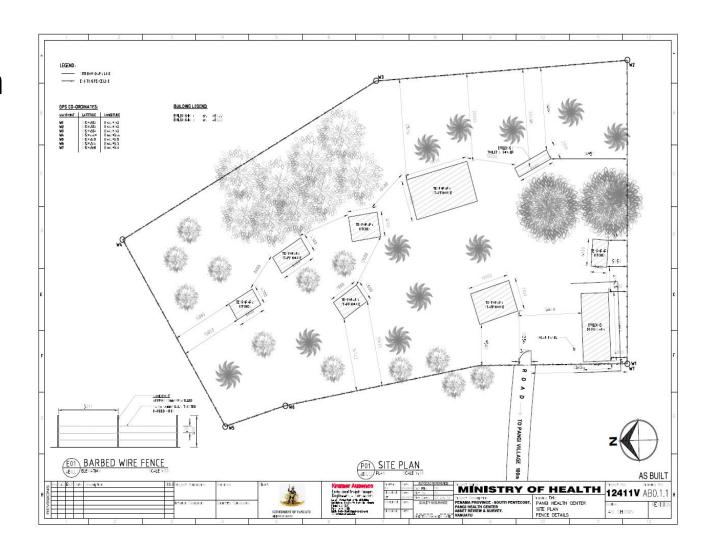

#### Pangi - Health Centre

| Realized<br>Population | 1525                                                                                                                                 |
|------------------------|--------------------------------------------------------------------------------------------------------------------------------------|
| Equipment              | Severe                                                                                                                               |
| Medical<br>Supplies    | Mild                                                                                                                                 |
| WASH                   | Interruptions in water supply                                                                                                        |
| Cold Chain             | Damaged / Fixed                                                                                                                      |
| Narrative              | Roofing for office/pharmacy - temporary repair done by staff. Two staff houses severely damaged. Solar panel for cold chain damaged. |

## Pangi - Health Centre Site plan