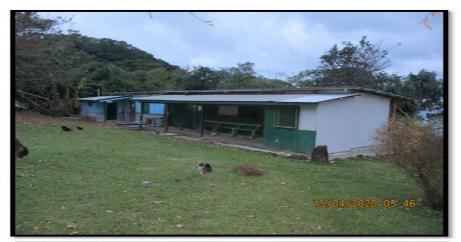

#### Baie Barrier - Dispensary

| Realized Population | 284                                                                                                                       |
|---------------------|---------------------------------------------------------------------------------------------------------------------------|
| Equipment           | Not damaged                                                                                                               |
| Medical Supplies    | Not damaged                                                                                                               |
| Wash                | Adequate water supply                                                                                                     |
| Cold Chain          | damaged                                                                                                                   |
| Narrative           | The front of the old dispensary has minor damaged, and part of the building was hit by an iron roofing blown by the wind. |