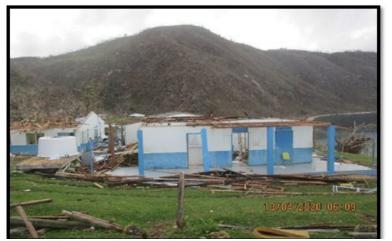

#### Melsisi - Health Centre

| Realized<br>Population | 3419                                                                                                                                                  |
|------------------------|-------------------------------------------------------------------------------------------------------------------------------------------------------|
| Building               | Severe                                                                                                                                                |
| Staff House            | Severe                                                                                                                                                |
| Equipment              | Severe                                                                                                                                                |
| Medical<br>Supplies    | Severe                                                                                                                                                |
| WASH                   | Interruptions in water supply                                                                                                                         |
| Cold Chain             | Damaged / New Fridge install                                                                                                                          |
| Narrative              | All health facilities have been damaged. All houses have been damaged. All health service delivery has been suspended except emergency and outpatient |