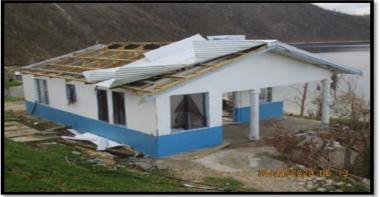

#### Melsisi - Health Centre

| Realized<br>Population | 3419                                                                                                                                                  |
|------------------------|-------------------------------------------------------------------------------------------------------------------------------------------------------|
| Building               | Severe                                                                                                                                                |
| Staff House            | Severe                                                                                                                                                |
| Equipment              | Severe                                                                                                                                                |
| Medical<br>Supplies    | Severe                                                                                                                                                |
| WASH                   | Interruptions in water supply                                                                                                                         |
| Cold Chain             | Damaged / New Fridge install                                                                                                                          |
| Narrative              | All health facilities have been damaged. All houses have been damaged. All health service delivery has been suspended except emergency and outpatient |