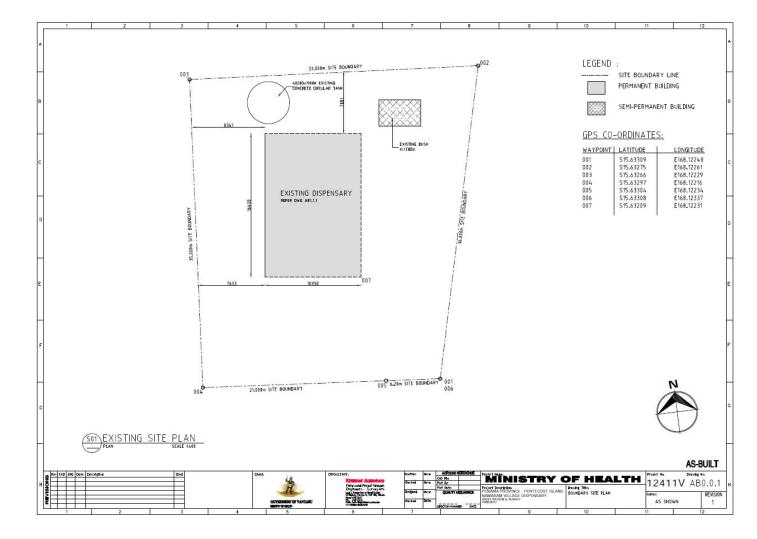

#### Ranmawat - Dispensary

| Realized<br>Population | 0                                                                                                                 |  |
|------------------------|-------------------------------------------------------------------------------------------------------------------|--|
| Building               | Severe                                                                                                            |  |
| Staff House            | Severe                                                                                                            |  |
| Equipment              | Severe                                                                                                            |  |
| Medical<br>Supplies    | Severe                                                                                                            |  |
| WASH                   | Interruption in water supply                                                                                      |  |
| Cold Chain             | Damaged / fixed                                                                                                   |  |
| Narrative              | Both dispensary and staff houses are totally destroyed. Toilet facilities totally destroyed. Incinerator damaged. |  |

## Ranmawat -Dispensary Site plan